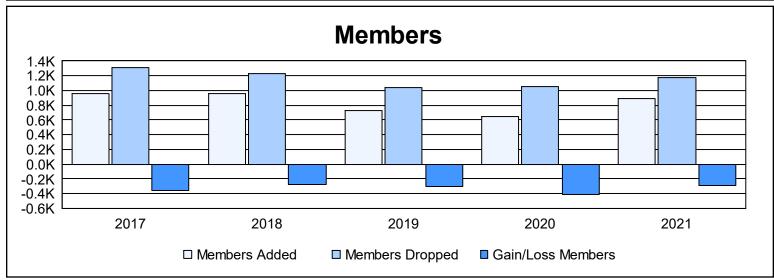

| Year      | New<br>Clubs | Dropped<br>Clubs | Gain/<br>Loss<br>Clubs | New<br>Members | Charter<br>Members | Reinstate<br>Members | Transfer<br>Members | Total<br>Member<br>Added | Total<br>Members<br>Dropped | Gain/<br>Loss<br>Members |
|-----------|--------------|------------------|------------------------|----------------|--------------------|----------------------|---------------------|--------------------------|-----------------------------|--------------------------|
| 2016-2017 | 1            | 13               | -12                    | 772            | 36                 | 26                   | 119                 | 953                      | 1,310                       | -357                     |
| 2017-2018 | 1            | 11               | -10                    | 746            | 45                 | 38                   | 132                 | 961                      | 1,236                       | -275                     |
| 2018-2019 | 1            | 10               | -9                     | 600            | 33                 | 14                   | 79                  | 726                      | 1,035                       | -309                     |
| 2019-2020 | 2            | 7                | -5                     | 487            | 68                 | 24                   | 62                  | 641                      | 1,051                       | -410                     |
| 2020-2021 | 5            | 19               | -14                    | 613            | 121                | 21                   | 132                 | 887                      | 1,173                       | -286                     |
| Average   | 2            | 12               | -10                    | 644            | 61                 | 25                   | 105                 | 834                      | 1,161                       | -327                     |