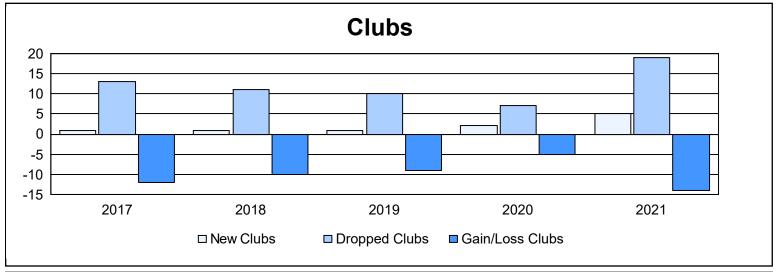

| Year      | New<br>Clubs | Dropped<br>Clubs | Gain/<br>Loss<br>Clubs | New<br>Members | Charter<br>Members | Reinstate<br>Members | Transfer<br>Members | Total<br>Member<br>Added | Total<br>Members<br>Dropped | Gain/<br>Loss<br>Members |
|-----------|--------------|------------------|------------------------|----------------|--------------------|----------------------|---------------------|--------------------------|-----------------------------|--------------------------|
| 2016-2017 | 1            | 13               | -12                    | 772            | 36                 | 26                   | 119                 | 953                      | 1,310                       | -357                     |
| 2017-2018 | 1            | 11               | -10                    | 746            | 45                 | 38                   | 132                 | 961                      | 1,236                       | -275                     |
| 2018-2019 | 1            | 10               | -9                     | 600            | 33                 | 14                   | 79                  | 726                      | 1,035                       | -309                     |
| 2019-2020 | 2            | 7                | -5                     | 487            | 68                 | 24                   | 62                  | 641                      | 1,051                       | -410                     |
| 2020-2021 | 5            | 19               | -14                    | 613            | 121                | 21                   | 132                 | 887                      | 1,173                       | -286                     |
| Average   | 2            | 12               | -10                    | 644            | 61                 | 25                   | 105                 | 834                      | 1,161                       | -327                     |